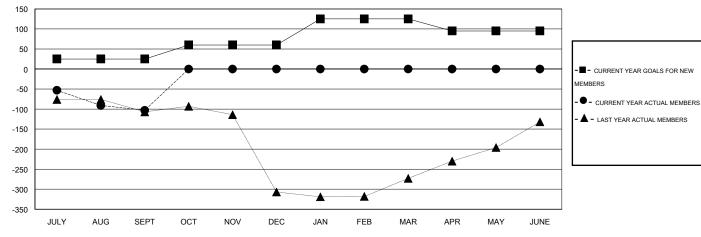

## GOALS AND ACTUAL MEMBERS CUMULATIVE

| DROPPED CLUBS: 2  DROPPED MEMBERS |                | 20 CLUBS OF 109 ADDED 1 OR MORE<br>NEW MEMBERS | GENDER DISTRIBUTION           MALE         3,410 (95.09%)           FEMALE         176 (4.91%) |            |
|-----------------------------------|----------------|------------------------------------------------|------------------------------------------------------------------------------------------------|------------|
| DECEASED  CLUB CANCELLED  OTHER   | 2<br>38<br>132 | CLICK HERE FOR HEALTH. ASSESSMENT DATA         | FAMILY UNIT MEMBERS HEAD OF HOUSEHOLD                                                          | 282<br>134 |
| TOTAL                             | 172            |                                                | NON-HEAD OF HOUSEHOLD                                                                          | 148        |

## GMT: Mahesh Pasqual LOCATION INDIA GMT CA 6

|                       |                  | Clubs     |                  | Members          |                       |                    |                                     |                    |  |
|-----------------------|------------------|-----------|------------------|------------------|-----------------------|--------------------|-------------------------------------|--------------------|--|
| RESULTS FOR 2014-2015 |                  |           |                  |                  | RESULTS FOR 2014-2015 |                    |                                     |                    |  |
| QUARTER               | NEW CLUB<br>GOAL | NEW CLUBS | DROPPED<br>CLUBS | NET<br>GAIN/LOSS | QUARTER               | NEW MEMBER<br>GOAL | CHARTER AND<br>NEW MEMBERS<br>ADDED | DROPPED<br>MEMBERS |  |
| JULY/AUG/SEPT         | 1                | 0         | 2                | -2               | JULY/AUG/SEPT         | 25                 | 69                                  | 172                |  |
| OCT/NOV/DEC           | 1                | 0         | 0                | 0                | OCT/NOV/DEC           | 35                 | 0                                   | 0                  |  |
| JAN/FEB/MAR           | 1                | 0         | 0                | 0                | JAN/FEB/MAR           | 65                 | 0                                   | 0                  |  |
| APR/MAY/JUNE          | 0                | 0         | 0                | 0                | APR/MAY/JUNE          | -30                | 0                                   | 0                  |  |