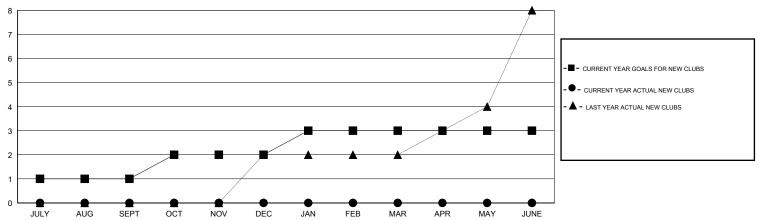

## GOALS AND ACTUAL NEW CLUBS CUMULATIVE

## GMT: Mahesh Pasqual LOCATION INDIA GMT CA 6

|                       |                  | Clubs     |                  | Members          |                       |                    |                                     |                    |  |
|-----------------------|------------------|-----------|------------------|------------------|-----------------------|--------------------|-------------------------------------|--------------------|--|
| RESULTS FOR 2014-2015 |                  |           |                  |                  | RESULTS FOR 2014-2015 |                    |                                     |                    |  |
| QUARTER               | NEW CLUB<br>GOAL | NEW CLUBS | DROPPED<br>CLUBS | NET<br>GAIN/LOSS | QUARTER               | NEW MEMBER<br>GOAL | CHARTER AND<br>NEW MEMBERS<br>ADDED | DROPPED<br>MEMBERS |  |
| JULY/AUG/SEPT         | 1                | 0         | 2                | -2               | JULY/AUG/SEPT         | 25                 | 69                                  | 172                |  |
| OCT/NOV/DEC           | 1                | 0         | 0                | 0                | OCT/NOV/DEC           | 35                 | 0                                   | 0                  |  |
| JAN/FEB/MAR           | 1                | 0         | 0                | 0                | JAN/FEB/MAR           | 65                 | 0                                   | 0                  |  |
| APR/MAY/JUNE          | 0                | 0         | 0                | 0                | APR/MAY/JUNE          | -30                | 0                                   | 0                  |  |